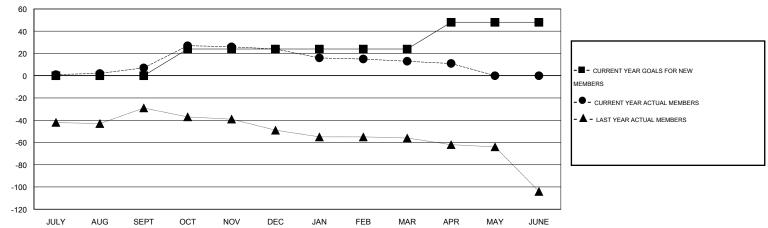

#### GOALS AND ACTUAL MEMBERS CUMULATIVE

| DROPPED CLUBS: 1  DROPPED MEMBERS |               | 36 CLUBS OF 73 ADDED 1 OR MORE NEW MEMBERS | GENDER DISTRIBU<br>MALE<br>FEMALE     | ITION<br>1,718 (88.79%)<br>217 (11.21%) |   |
|-----------------------------------|---------------|--------------------------------------------|---------------------------------------|-----------------------------------------|---|
| DECEASED  CLUB CANCELLED  OTHER   | 10<br>0<br>61 | CLICK HERE FOR HEALTH ASSESSMENT DATA      | FAMILY UNIT MEMBERS HEAD OF HOUSEHOLD |                                         | 0 |
| TOTAL                             | 71            |                                            | NON-HEAD OF HOUSEHOLD                 |                                         |   |