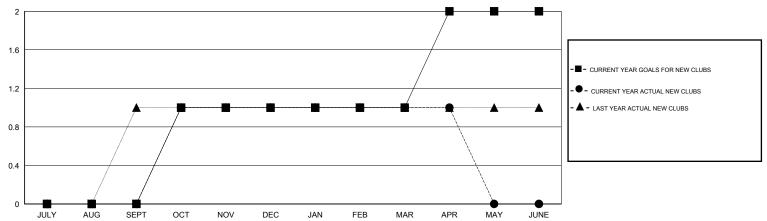

CT/NOV/DEC   | 1                | 1                   | 0                          | 1                           | OCT/NOV/DEC           | 24                 | 41                         | 24                           | 17                          |
| JAN/FEB/MAR   | 0                | 0                   | 0                          | 0                           | JAN/FEB/MAR           | 0                  | 14                         | 25                           | -11                         |
| APR/MAY/JUNE  | 1                | 0                   | 0                          | 0                           | APR/MAY/JUNE          | 24                 | 12                         | 14                           | -2                          |

### GOALS AND ACTUAL NEW CLUBS CUMULATIVE



#### GOALS AND ACTUAL MEMBERS CUMULATIVE



| DROPPED CLUBS: 1  DROPPED MEMBERS |               | 36 CLUBS OF 73 ADDED 1 OR MORE NEW MEMBERS | GENDER DISTRIBU<br>MALE<br>FEMALE     | ITION<br>1,718 (88.79%)<br>217 (11.21%) |   |
|-----------------------------------|---------------|--------------------------------------------|---------------------------------------|-----------------------------------------|---|
| DECEASED  CLUB CANCELLED  OTHER   | 10<br>0<br>61 | CLICK HERE FOR HEALTH ASSESSMENT DATA      | FAMILY UNIT MEMBERS HEAD OF HOUSEHOLD |                                         | 0 |
| TOTAL                             | 71            |                                            | NON-HEAD OF HOUSEHOLD                 |                                         |   |